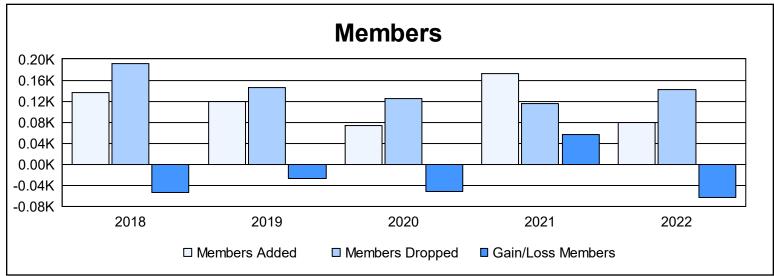

District A 1 As of June 2022 Cumulative

| Year      | New<br>Clubs | Dropped<br>Clubs | Gain/<br>Loss<br>Clubs | New<br>Members | Charter<br>Members | Reinstate<br>Members | Transfer<br>Members | Total<br>Member<br>Added | Total<br>Members<br>Dropped | Gain/<br>Loss<br>Members |
|-----------|--------------|------------------|------------------------|----------------|--------------------|----------------------|---------------------|--------------------------|-----------------------------|--------------------------|
| 2017-2018 | 0            | 1                | -1                     | 109            | 4                  | 3                    | 21                  | 137                      | 191                         | -54                      |
| 2018-2019 | 1            | 2                | -1                     | 82             | 24                 | 8                    | 5                   | 119                      | 146                         | -27                      |
| 2019-2020 | 0            | 0                | 0                      | 55             | 1                  | 5                    | 13                  | 74                       | 125                         | -51                      |
| 2020-2021 | 2            | 1                | 1                      | 102            | 38                 | 5                    | 27                  | 172                      | 115                         | 57                       |
| 2021-2022 | 0            | 0                | 0                      | 73             | 0                  | 3                    | 3                   | 79                       | 142                         | -63                      |
| Average   | 1            | 1                | 0                      | 84             | 13                 | 5                    | 14                  | 116                      | 144                         | -28                      |